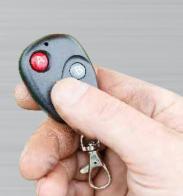

## TRACTOR MOUNTED SPREADERS

WITH A STRONG COMBINATION OF ACCURATE
FERTILISER SPREADING AND SUPERIOR BUILD
QUALITY, YOU'LL NEVER SPREAD YOURSELF TOO
THIN WITH AN AITCHISON® AGRISPRED®.

Aitchison\* Agrispred\* E version spreaders (AFS-GE460, AFS-GE660 & AFS-E660) include a remote control electronic actuator. This provides the convenience of opening and closing the fertiliser aperture from the towing vehicle seat.