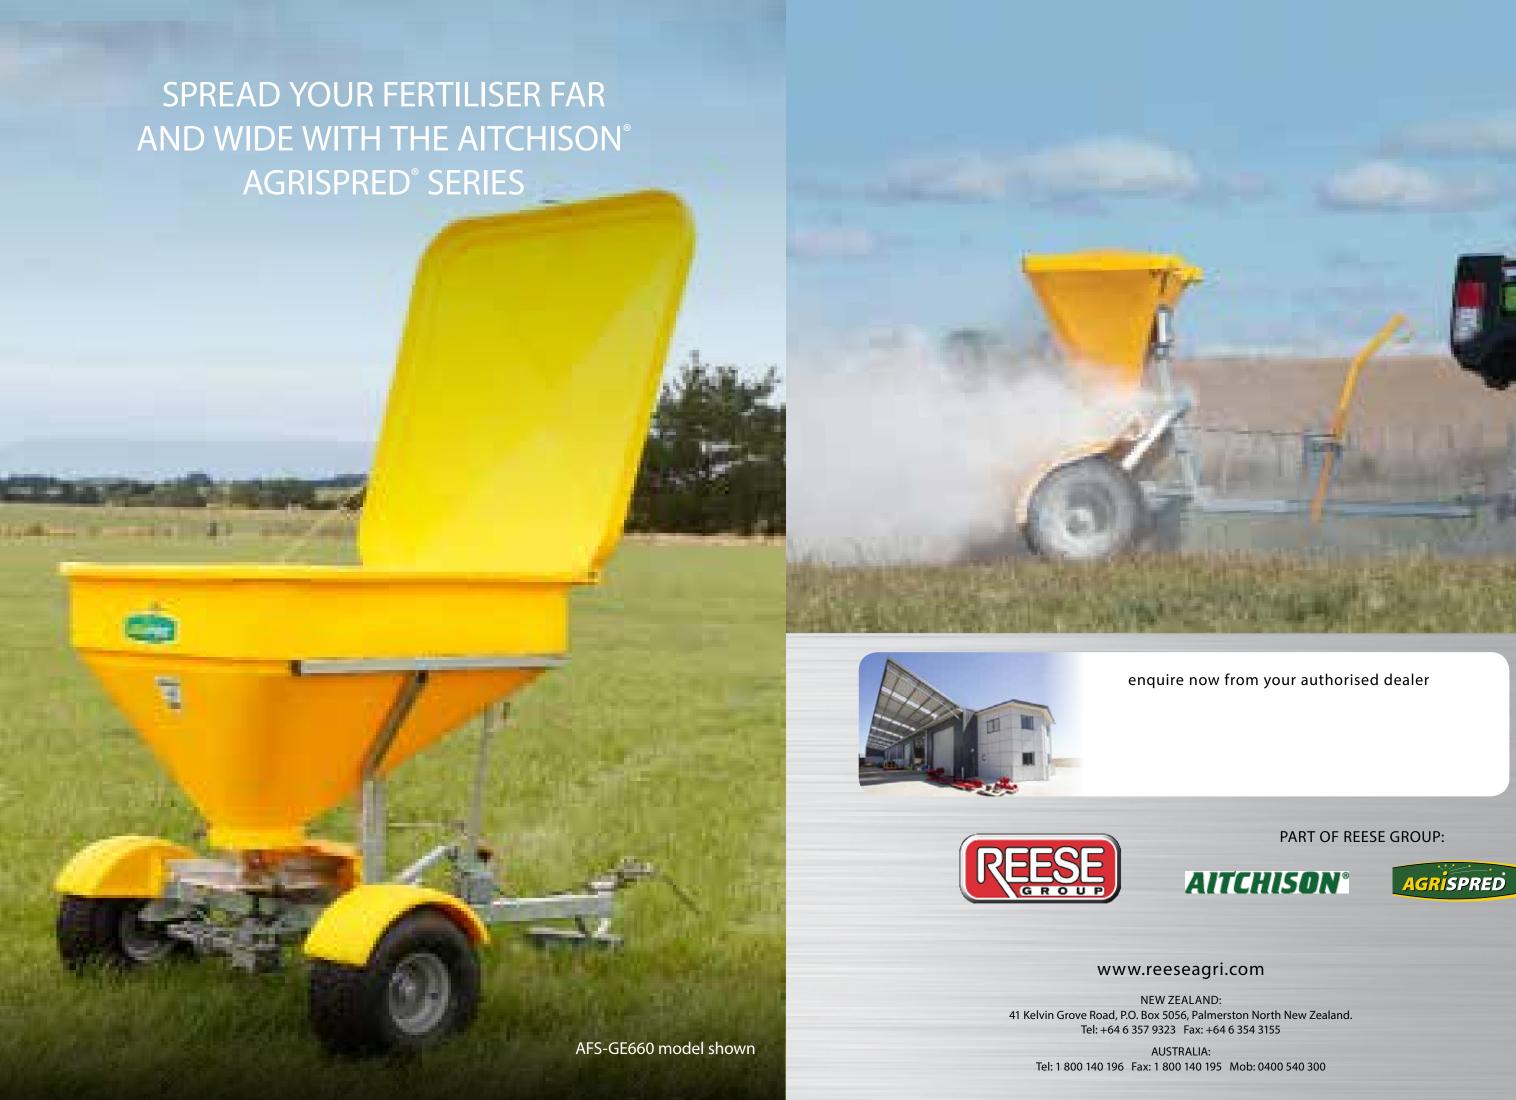

If your fertiliser or magnesium spreader needs to be hassle-free, robust and truly well designed, look no further than the quality Aitchison® Agrispred® lineup.

They will rise to the occasion and won't let you down.

The Aitchison® Agrispred® range of spreaders all feature fully galvanised frames, UV stable hoppers and marine grade stainless steel aperture and spreading components.

Our Aitchison<sup>®</sup> Agrispred<sup>®</sup> range has been developed from more than 40 years of experience in the field working with farmers and contractors.

With five quad bike models and one tractor model in the Aitchison Agrispred range there will no doubt be a model to suit your needs.