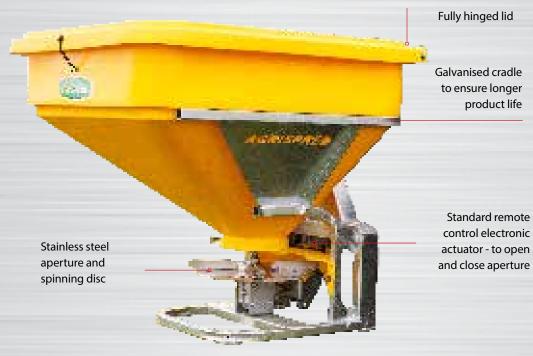

The Aitchison® Agrispred® range of spreaders all feature fully galvanised frames, UV stable hoppers and marine grade stainless steel aperture and spreading components.

Our Aitchison<sup>®</sup> Agrispred<sup>®</sup> range has been developed from more than 40 years of experience in the field working with farmers and contractors.

## FEATURES ON SELECT SPREADERS INCLUDE:

- > Dual height settings for drawbar ensures level spreading at all times
- > Stainless steel aperture and spinning discs
- > Hoppers are supported by a full cradle
- > Swivel tow hitch standard for safety
- Adjustable spreading fins for flexible spread
- > Superior clutch mechanism

## **ATV BIKE SPREADERS**

| SPECIFICATIONS                  | AFS-GC90 | AFS-GR460 | AFS-GR660 | AFS-GE460 | AFS-GE660 |
|---------------------------------|----------|-----------|-----------|-----------|-----------|
| Hopper capacity                 | 90L      | 460L      | 660L      | 460L      | 660L      |
| Urea capacity KG's              | -        | 350kg     | 500kg     | 350kg     | 500kg     |
| Approx. spreading width         | 4 metres | 18 metres | 18 metres | 18 metres | 18 metres |
| Height                          | 130cm    | 140cm     | 160cm     | 140cm     | 160cm     |
| Stainless Steel Aperture & Disc | 1        | 1         | 1         | 1         | 1         |
| Fixed hinged lid                | 1        | 1         | 1         | 1         | 1         |
| Adjustable fins                 | -        | 1         | 1         | 1         | 1         |
| Galvanised frame                | 1        | 1         | 1         | 1         | 1         |
| Swivel tow hitch                | -        | 1         | 1         | 1         | 1         |
| Mudguards                       | 1        | 1         | 1         | 1         | 1         |
| Height adjustable towbar        | _        | 1         | 1         | 1         | 1         |
| Clutch mechanism                | _        | 1         | 1         | 1         | 1         |
| Pin engagement                  | 1        | -         | _         | _         | _         |
| Electronic Actuator             | -        | -         | _         | 1         | 1         |

## TRACTOR MOUNTED SPREADERS

WITH A STRONG COMBINATION OF ACCURATE
FERTILISER SPREADING AND SUPERIOR BUILD
QUALITY, YOU'LL NEVER SPREAD YOURSELF TOO
THIN WITH AN AITCHISON® AGRISPRED®.

Aitchison\* Agrispred\* E version spreaders (AFS-GE460, AFS-GE660 & AFS-E660) include a remote control electronic actuator. This provides the convenience of opening and closing the fertiliser aperture from the towing vehicle seat.