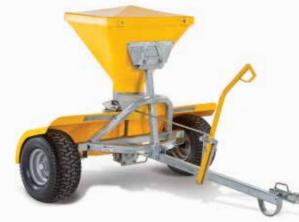

AFS-GR460 shown AFS-GC90 shown

## **ATV BIKE SPREADERS**

| SPECIFICATIONS                  | AFS-GC90 | AFS-GR460 | AFS-GR660 | AFS-GE460 | AFS-GE660 |
|---------------------------------|----------|-----------|-----------|-----------|-----------|
| Hopper capacity                 | 90L      | 460L      | 660L      | 460L      | 660L      |
| Urea capacity KG's              | -        | 350kg     | 500kg     | 350kg     | 500kg     |
| Approx. spreading width         | 4 metres | 18 metres | 18 metres | 18 metres | 18 metres |
| Height                          | 130cm    | 140cm     | 160cm     | 140cm     | 160cm     |
| Stainless Steel Aperture & Disc | 1        | 1         | 1         | 1         | 1         |
| Fixed hinged lid                | 1        | 1         | 1         | 1         | 1         |
| Adjustable fins                 | -        | 1         | 1         | 1         | 1         |
| Galvanised frame                | 1        | 1         | 1         | 1         | 1         |
| Swivel tow hitch                | -        | 1         | 1         | 1         | 1         |
| Mudguards                       | 1        | 1         | 1         | 1         | 1         |
| Height adjustable towbar        | _        | 1         | 1         | 1         | 1         |
| Clutch mechanism                | _        | 1         | 1         | 1         | 1         |
| Pin engagement                  | 1        | -         | _         | _         | _         |
| Electronic Actuator             | -        | -         | _         | 1         | 1         |