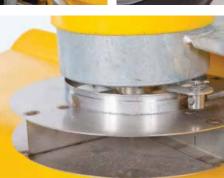

## FEATURES ON SELECT SPREADERS INCLUDE:

- > Dual height settings for drawbar ensures level spreading at all times
- > Stainless steel aperture and spinning discs
- > Hoppers are supported by a full cradle
- > Swivel tow hitch standard for safety
- Adjustable spreading fins for flexible spread
- > Superior clutch mechanism

## **ATV BIKE SPREADERS**

| SPECIFICATIONS                  | AFS-GC90 | AFS-GR460 | AFS-GR660 | AFS-GE460 | AFS-GE660 |
|---------------------------------|----------|-----------|-----------|-----------|-----------|
| Hopper capacity                 | 90L      | 460L      | 660L      | 460L      | 660L      |
| Urea capacity KG's              | -        | 350kg     | 500kg     | 350kg     | 500kg     |
| Approx. spreading width         | 4 metres | 18 metres | 18 metres | 18 metres | 18 metres |
| Height                          | 130cm    | 140cm     | 160cm     | 140cm     | 160cm     |
| Stainless Steel Aperture & Disc | 1        | 1         | 1         | 1         | 1         |
| Fixed hinged lid                | 1        | 1         | 1         | 1         | 1         |
| Adjustable fins                 | -        | 1         | 1         | 1         | 1         |
| Galvanised frame                | 1        | 1         | 1         | 1         | 1         |
| Swivel tow hitch                | -        | 1         | 1         | 1         | 1         |
| Mudguards                       | 1        | 1         | 1         | 1         | 1         |
| Height adjustable towbar        | _        | 1         | 1         | 1         | 1         |
| Clutch mechanism                | _        | 1         | 1         | 1         | 1         |
| Pin engagement                  | 1        | -         | _         | _         | _         |
| Electronic Actuator             | -        | -         | _         | 1         | 1         |