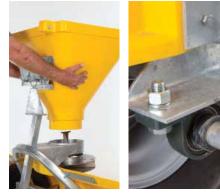

## FEATURES ON SELECT SPREADERS INCLUDE:

- > Dual height settings for drawbar ensures level spreading at all times
- > Stainless steel aperture and spinning discs
- > Hoppers are supported by a full cradle
- > Swivel tow hitch standard for safety
- Adjustable spreading fins for flexible spread
- > Superior clutch mechanism

## **ATV BIKE SPREADERS**

| SPECIFICATIONS                  | AFS-GC90 | AFS-GR460 | AFS-GR660 | AFS-GE460 | AFS-GE660 |
|---------------------------------|----------|-----------|-----------|-----------|-----------|
| Hopper capacity                 | 90L      | 460L      | 660L      | 460L      | 660L      |
| Urea capacity KG's              | -        | 350kg     | 500kg     | 350kg     | 500kg     |
| Approx. spreading width         | 4 metres | 18 metres | 18 metres | 18 metres | 18 metres |
| Height                          | 130cm    | 140cm     | 160cm     | 140cm     | 160cm     |
| Stainless Steel Aperture & Disc | 1        | 1         | 1         | 1         | 1         |
| Fixed hinged lid                | 1        | 1         | 1         | 1         | 1         |
| Adjustable fins                 | -        | 1         | 1         | 1         | 1         |
| Galvanised frame                | 1        | 1         | 1         | 1         | 1         |
| Swivel tow hitch                | -        | 1         | 1         | 1         | 1         |
| Mudguards                       | 1        | 1         | 1         | 1         | 1         |
| Height adjustable towbar        | _        | 1         | 1         | 1         | 1         |
| Clutch mechanism                | _        | 1         | 1         | 1         | 1         |
| Pin engagement                  | 1        | -         | _         | _         | _         |
| Electronic Actuator             | -        | -         | _         | 1         | 1         |