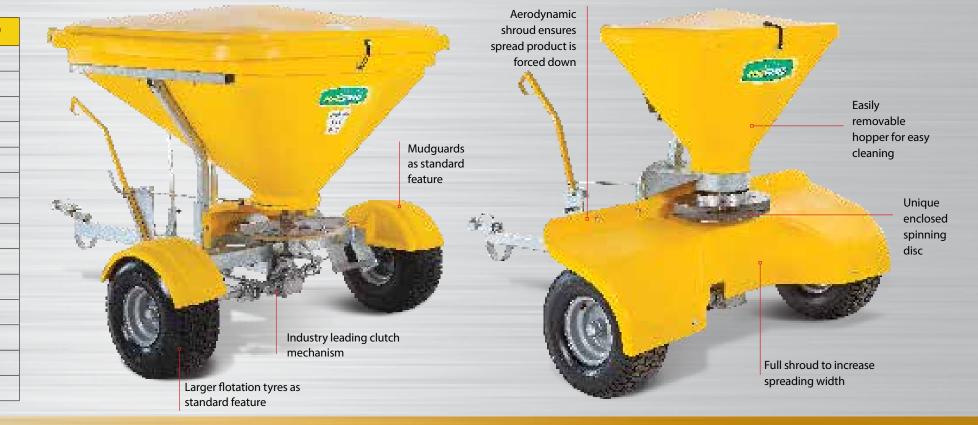

## FEATURES ON SELECT SPREADERS INCLUDE:

- > Dual height settings for drawbar ensures level spreading at all times
- > Stainless steel aperture and spinning discs
- > Hoppers are supported by a full cradle
- > Swivel tow hitch standard for safety
- Adjustable spreading fins for flexible spread
- > Superior clutch mechanism

## TRACTOR MOUNTED SPREADERS

WITH A STRONG COMBINATION OF ACCURATE
FERTILISER SPREADING AND SUPERIOR BUILD
QUALITY, YOU'LL NEVER SPREAD YOURSELF TOO
THIN WITH AN AITCHISON® AGRISPRED®.

Aitchison\* Agrispred\* E version spreaders (AFS-GE460, AFS-GE660 & AFS-E660) include a remote control electronic actuator. This provides the convenience of opening and closing the fertiliser aperture from the towing vehicle seat.

AFS-E660 shown