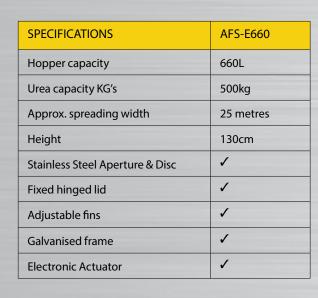

## TRACTOR MOUNTED SPREADERS

WITH A STRONG COMBINATION OF ACCURATE
FERTILISER SPREADING AND SUPERIOR BUILD
QUALITY, YOU'LL NEVER SPREAD YOURSELF TOO
THIN WITH AN AITCHISON® AGRISPRED®.

Aitchison\* Agrispred\* E version spreaders (AFS-GE460, AFS-GE660 & AFS-E660) include a remote control electronic actuator. This provides the convenience of opening and closing the fertiliser aperture from the towing vehicle seat.

AFS-E660 shown