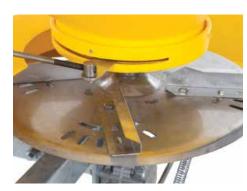

## FEATURES ON SELECT SPREADERS INCLUDE:

- > Dual height settings for drawbar ensures level spreading at all times
- > Stainless steel aperture and spinning discs
- > Hoppers are supported by a full cradle
- > Swivel tow hitch standard for safety
- Adjustable spreading fins for flexible spread
- > Superior clutch mechanism