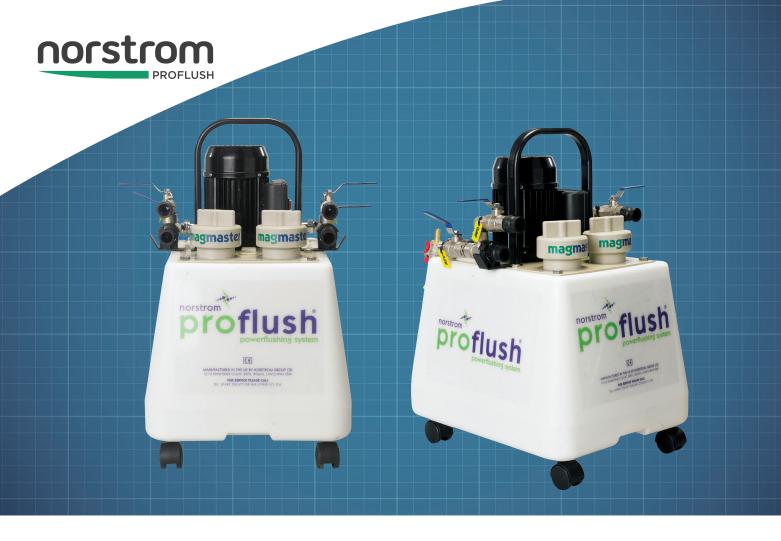

The Professional machine has the highest operating temperature on the market allowing you to flush with temperatures up to 85°C. The Professional unit operates at a flow rate of 150 litres per minute and is capable of flushing up to 40 radiators over 3 storeys.

It comes equipped with a 50 litre heavy duty tank fitted with castors making the machine mobile and easy to use. The Proflush Professional range is fitted with a reverse flow and double dump facility as standard. They are acid proof and safe to use with all well known brands of chemicals. With the addition of the Magmaster Integral Unit this adds two of the most powerful magnets on the market enabling your Proflush to filter out most of the loose debris circulating around the system in one pass. This results in a reduction of around an hour and a half off the average cleaning time. The Magmaster Integral filtration unit allows the magnets to be easily removed so that the householder can see what has been taken out of the system. The process reduces the chance of any debris re-entering the boiler which may cause early failure.