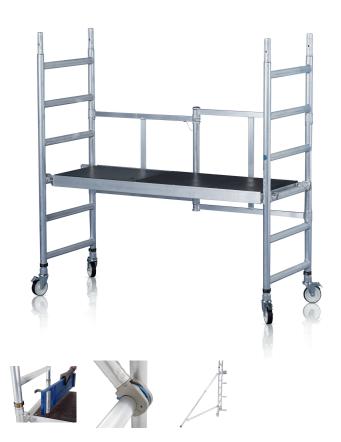

## Reachmaster mobile scaffold tower

The economical folding scaffold unit with advanced guardrail and two metre platform distance.

## **Product description**

- Scaffold dimensions approx.: 1.80 m x 0.72 m.
- 5 different working heights from 4.5 m to 8.5 m.
- The lowest folding unit is ideal for rapid erection and dismantling.
- Minimal space requirement during transport and storage (dimensions when folded only 1.75 m × 0.95 m × 0.20 m).
- Scaffolding category 3 (maximum load of 200 kg/m²) according to DIN EN 1004.
- with the 3T method (through the trapdoor)
- Robust Ø 50 mm stiles and rungs.